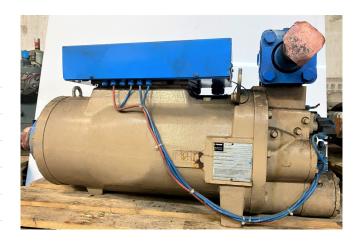

#### **Used Trane CHHP0M2TKCON092A**

Used Trane CHHP0M2TKCON092A Helical rotor Compressor. Electric motor runs on 400V, 50 Hz in 3-phase with 92 kW. Compressor size designator is 85 Tons (298,9 kW). This compressor is tested and is mechanically as well as electrically in a ready to run state.