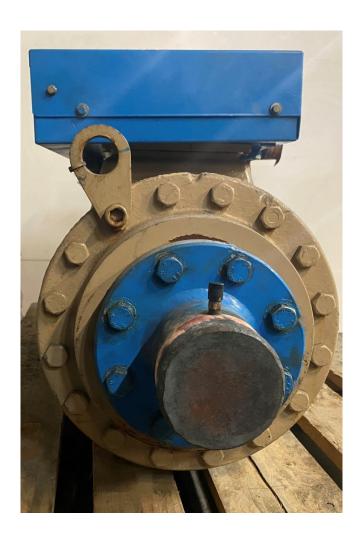

#### **Used Trane CHHP0M2TKCON092A**

Used Trane CHHP0M2TKCON092A Helical rotor Compressor. Electric motor runs on 400V, 50 Hz in 3-phase with 92 kW. Compressor size designator is 85 Tons (298,9 kW). This compressor is tested and is mechanically as well as electrically in a ready to run state.