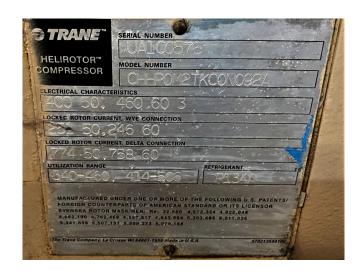

## **Specifications**

| Brand            | Trane            |
|------------------|------------------|
| Туре             | CHHP0M2TKCON092A |
| Refrigerant      | Freon            |
| Refrigerant type | R134A            |
| Capacity Control | /                |
| Weight in kg.    | 485 kg           |
| Sizes            | 1200x450x550 mm  |
|                  | (LxWxH)          |
| Stock            | 2                |

#### **Used Trane CHHP0M2TKCON092A**

Used Trane CHHP0M2TKCON092A Helical rotor Compressor. Electric motor runs on 400V, 50 Hz in 3-phase with 92 kW. Compressor size designator is 85 Tons (298,9 kW). This compressor is tested and is mechanically as well as electrically in a ready to run state.